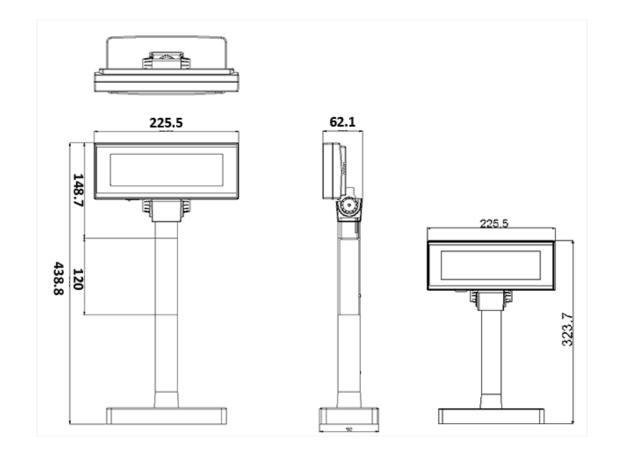

#### **•** Dimension:

Head (W x D x H): 225.5 x 50 x 87 mm Support (H x Ø): (120 x 35 mm) X 2 Base (W x D x H): 187 x 92 x 27 mm

Weight: N.W. 0.8kg