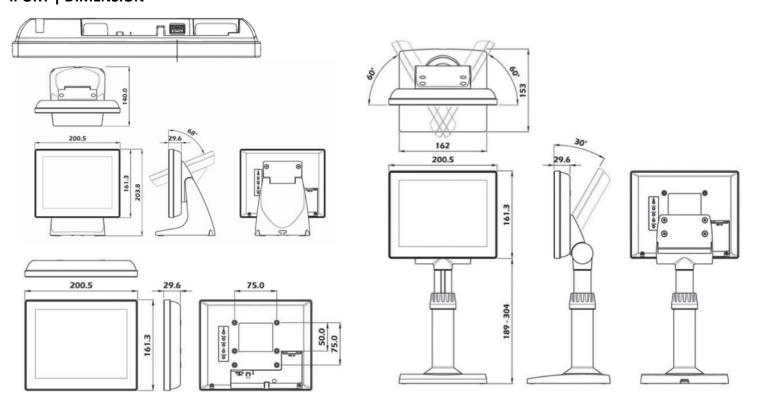

|
| <b>Contrast Ratio</b>    | 500:1 (typical)                                        |
| Viewing Angle            | USB or D-Sub 15 pins                                   |
| Backlight MTBF           | 20,000 hrs                                             |
| <b>Power Consumption</b> | 10W                                                    |
| Temperature              | 0 to 40 'C / 20 to 40'C                                |
| Humidity                 | 20 to 90% non -condensing                              |
| Approval                 | CE.FCC                                                 |

## **#Key Features**

#Flat Screen
#VESA 75 ready
#Stable Pole Stand
#Smart Cable Management
#Adjustable Viewing Angle
#Lower Power
Consumption



## **IPORT | DIMENSION**